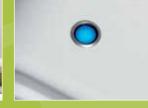

Step Three

Door is operated electronically by a touch button and an indicator light shows when the bath is fully sealed

Low threshold height allowing easy

If showering is your choice the shower screen sits snuggly over the bath door with the assistance of magnets

Electronic door operating

#### Soft Gel Headrest

STD Bath pop up waste Overflow filler

Magnet on upper bath screen sits neatly over door magnet

bath door is active

Touch button illuminates when Electronic box sits neatly into metal brackets under bath for access. Magnets plinth brackets

bath door is active

Touch button illuminates when Control box with built in back up battery supply situated on end of bath for easy access