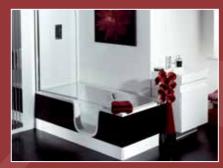

Step One

Step Four

Red High Gloss

## Talis easy access bath

A Rectangular model can be supplied with or without bath screen. An innovative design developed with white, black, red, walnut and oak panels to suit your decor (shown opposite). This bath offers the option of an ultra low threshold allowing you easier access.

Optional bath screen available

Step Two Choice of panel finishes for the modern bathroom

Step Three Bath available LH or RH. (RH model shown)

Easy to operate pop up waste. Overflow filler available (both optional extra)

Step Five Ultra Low level can be achieved for easier access (approximateley 80mm)

Step Six Door swings into bath for maximum access