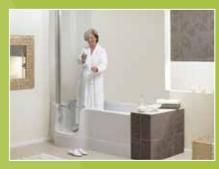

The **art** of easy access bathing for all the **family** 

Step One of the bath

Step Four access

# The Valens easy access bath

upgrade your bathroom to an easy access bath without losing is ideal for bathing or showering.

Bath screen is easily folded into or out

Step Two Door and screen are made from tempered safety glass

Step Three

Door is operated electronically by a touch button and an indicator light shows when the bath is fully sealed

Low threshold height allowing easy

If showering is your choice the shower screen sits snuggly over the bath door with the assistance of magnets

Bath screen opens into

Step Five

bathing experience

Door folds into bath and away from the bath allowing wide access

Simply close the door for a secured

Easy twist handle on either (optional) waste for button easier use

Electronic door operating

### The Valens features

- Fully formed acrylic bath tub with a separate operating glass door and bath screen
- Easy twist pop up bath waste or overflow fill (optional)
- Battery back up in case of power failure supported by an audible alarm
- Water sensor ensures the door remains inactive until water has passed below a certain level
- Soft Gel headrest (optional)