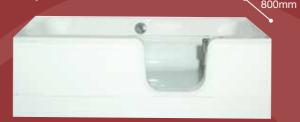

## Talis easy access bath

A Rectangular model can be supplied with or without bath screen. An innovative design developed with white, black, red, walnut and oak panels to suit your decor (shown opposite). This bath offers the option of an ultra low threshold allowing you easier access.

Step Five Ultra Low level can be achieved for easier access (approximateley 80mm)

Step Six Door swings into bath for maximum access