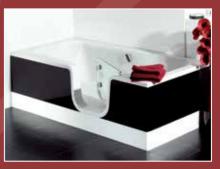

The **art** of easy access bathing for all the **family** 

Step One of the bath

Step Four access

# The Valens easy access bath

upgrade your bathroom to an easy access bath without losing is ideal for bathing or showering.

Bath screen is easily folded into or out

Step Two Door and screen are made from tempered safety glass

Step Three

Door is operated electronically by a touch button and an indicator light shows when the bath is fully sealed

Low threshold height allowing easy

If showering is your choice the shower screen sits snuggly over the bath door with the assistance of magnets

Bath screen opens into

Step Five

bathing experience

Door folds into bath and away from the bath allowing wide access

Simply close the door for a secured

Easy twist handle on either (optional) waste for button easier use

Electronic door operating

### The Valens features

- Fully formed acrylic bath tub with a separate operating glass door and bath screen
- Easy twist pop up bath waste or overflow fill (optional)
- Battery back up in case of power failure supported by an audible alarm
- Water sensor ensures the door remains inactive until water has passed below a certain level
- Soft Gel headrest (optional)