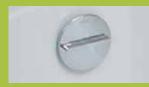

Step Three

Door is operated electronically by a touch button and an indicator light shows when the bath is fully sealed

Low threshold height allowing easy

If showering is your choice the shower screen sits snuggly over the bath door with the assistance of magnets

Electronic door operating

#### Soft Gel Headrest

STD Bath pop up waste Overflow filler

Magnet on upper bath screen sits neatly over door magnet

bath door is active

Touch button illuminates when Electronic box sits neatly into metal brackets under bath for access. Magnets plinth brackets

bath door is active

Touch button illuminates when Control box with built in back up battery supply situated on end of bath for easy access