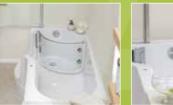

The **art** of easy access bathing for all the **family** 

Step One of the bath

Step Four access

# The Valens easy access bath

upgrade your bathroom to an easy access bath without losing is ideal for bathing or showering.

Bath screen is easily folded into or out

Step Two Door and screen are made from tempered safety glass

Step Three

Door is operated electronically by a touch button and an indicator light shows when the bath is fully sealed

Low threshold height allowing easy

If showering is your choice the shower screen sits snuggly over the bath door with the assistance of magnets

Bath screen opens into

Step Five

bathing experience

Door folds into bath and away from the bath allowing wide access

Simply close the door for a secured

Easy twist handle on either (optional) waste for button easier use