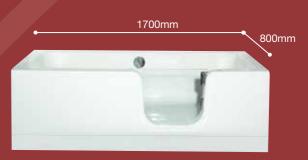

#### technical data 1700mm

Right Hand model shown Left Hand model also available

STD Bath pop up waste Overflow filler

Right Hand model shown Left Hand model also available

Styrene Panel

Magnet on upper bath screen sits neatly over door magnet