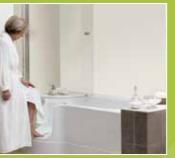

# The Valens easy access bath

upgrade your bathroom to an easy access bath without losing is ideal for bathing or showering.

Bath screen is easily folded into or out

Step Two Door and screen are made from tempered safety glass

Step Three

Door is operated electronically by a touch button and an indicator light shows when the bath is fully sealed

Low threshold height allowing easy

If showering is your choice the shower screen sits snuggly over the bath door with the assistance of magnets

Bath screen opens into

Step Five

bathing experience

Door folds into bath and away from the bath allowing wide access

Simply close the door for a secured

Easy twist handle on either (optional) waste for button easier use

### The Valens features

- Fully formed acrylic bath tub with a separate operating glass door and bath screen
- Easy twist pop up bath waste or overflow fill (optional)
- Battery back up in case of power failure supported by an audible alarm
- Water sensor ensures the door remains inactive until water has passed below a certain level
- Soft Gel headrest (optional)