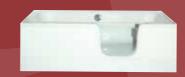

## Talis easy access bath

A Rectangular model can be supplied with or without bath screen. An innovative design developed with white, black, red, walnut and oak panels to suit your decor (shown opposite). This bath offers the option of an ultra low threshold allowing you easier access.

Optional bath screen available

Step Two Choice of panel finishes for the modern bathroom

Step Three Bath available LH or RH. (RH model shown)

Easy to operate pop up waste. Overflow filler available (both optional extra)