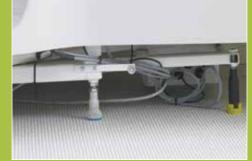

#### Soft Gel Headrest

STD Bath pop up waste Overflow filler

Magnet on upper bath screen sits neatly over door magnet

bath door is active

Touch button illuminates when Electronic box sits neatly into metal brackets under bath for access. Magnets plinth brackets

bath door is active

Touch button illuminates when Control box with built in back up battery supply situated on end of bath for easy access