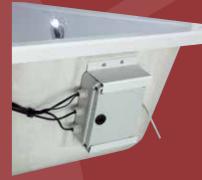

#### Soft Gel Headrest

STD Bath pop up waste Overflow filler

Magnet on upper bath screen sits neatly over door magnet

bath door is active

Touch button illuminates when Electronic box sits neatly into metal brackets under bath for access. Magnets plinth brackets

bath door is active

Touch button illuminates when Control box with built in back up battery supply situated on end of bath for easy access