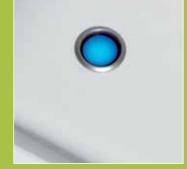

Step Three

Door is operated electronically by a touch button and an indicator light shows when the bath is fully sealed

Low threshold height allowing easy

If showering is your choice the shower screen sits snuggly over the bath door with the assistance of magnets

Bath screen opens into

Step Five

bathing experience

Door folds into bath and away from the bath allowing wide access

Simply close the door for a secured

Easy twist handle on either (optional) waste for button easier use

Electronic door operating