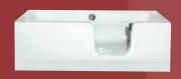

## Talis easy access bath

A Rectangular model can be supplied with or without bath screen. An innovative design developed with white, black, red, walnut and oak panels to suit your decor (shown opposite). This bath offers the option of an ultra low threshold allowing you easier access.

Optional bath screen available

Step Two Choice of panel finishes for the modern bathroom

Step Three Bath available LH or RH. (RH model shown)

Easy to operate pop up waste. Overflow filler available (both optional extra)

Step Five Ultra Low level can be achieved for easier access (approximateley 80mm)

Step Six Door swings into bath for maximum access