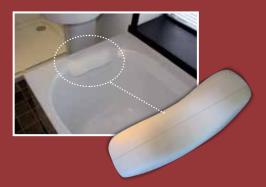

### The Valens features

- Fully formed acrylic bath tub with a separate operating glass door and bath screen
- Easy twist pop up bath waste or overflow fill (optional)
- Battery back up in case of power failure supported by an audible alarm
- Water sensor ensures the door remains inactive until water has passed below a certain level
- Soft Gel headrest (optional)

#### Soft Gel Headrest

Headrset provides support and comfort whilst bathing. This headrest can be removed for cleaning and re-adhered as required. (Optional extra)

Contact Us Pennywell Industrial Estate, Sunderland, Tyne & Wear SR4 9EN. T: 0191 534 6061 F: 0191 534 3626 www.renaissance-baths.co.uk