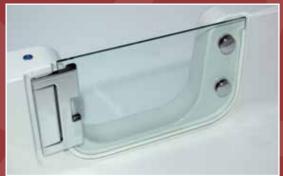

# The Valens easy access bath

upgrade your bathroom to an easy access bath without losing is ideal for bathing or showering.

Bath screen is easily folded into or out

Step Two Door and screen are made from tempered safety glass

Step Three

Door is operated electronically by a touch button and an indicator light shows when the bath is fully sealed

Low threshold height allowing easy

If showering is your choice the shower screen sits snuggly over the bath door with the assistance of magnets

Bath screen opens into

Step Five

bathing experience

Door folds into bath and away from the bath allowing wide access

Simply close the door for a secured

Easy twist handle on either (optional) waste for button easier use

Electronic door operating