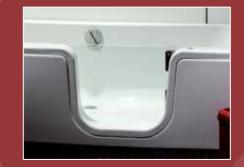

The **art** of easy access bathing for all the **family** 

Step One of the bath

Step Four access

# The Valens easy access bath

upgrade your bathroom to an easy access bath without losing is ideal for bathing or showering.

Bath screen is easily folded into or out

Step Two Door and screen are made from tempered safety glass

Step Three

Door is operated electronically by a touch button and an indicator light shows when the bath is fully sealed

Low threshold height allowing easy

If showering is your choice the shower screen sits snuggly over the bath door with the assistance of magnets

Bath screen opens into

Step Five

bathing experience

Door folds into bath and away from the bath allowing wide access

Simply close the door for a secured

Easy twist handle on either (optional) waste for button easier use

Electronic door operating