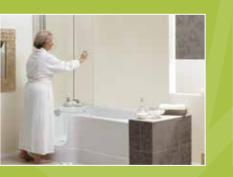

# The Valens easy access bath

upgrade your bathroom to an easy access bath without losing is ideal for bathing or showering.

Bath screen is easily folded into or out

Step Two Door and screen are made from tempered safety glass

Step Three

Door is operated electronically by a touch button and an indicator light shows when the bath is fully sealed

Low threshold height allowing easy

If showering is your choice the shower screen sits snuggly over the bath door with the assistance of magnets

Bath screen opens into

Step Five

bathing experience

Door folds into bath and away from the bath allowing wide access

Simply close the door for a secured

Easy twist handle on either (optional) waste for button easier use