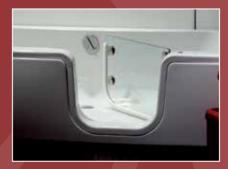

#### Soft Gel Headrest

STD Bath pop up waste Overflow filler

Magnet on upper bath screen sits neatly over door magnet

bath door is active

Touch button illuminates when Electronic box sits neatly into metal brackets under bath for access. Magnets plinth brackets

bath door is active

Touch button illuminates when Control box with built in back up battery supply situated on end of bath for easy access