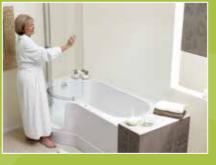

The **art** of easy access bathing for all the **family** 

Step One of the bath

Step Four access

# The Valens easy access bath

upgrade your bathroom to an easy access bath without losing is ideal for bathing or showering.

Bath screen is easily folded into or out

Step Two Door and screen are made from tempered safety glass

Step Three

Door is operated electronically by a touch button and an indicator light shows when the bath is fully sealed

Low threshold height allowing easy

If showering is your choice the shower screen sits snuggly over the bath door with the assistance of magnets

Bath screen opens into

Step Five

bathing experience

Door folds into bath and away from the bath allowing wide access

Simply close the door for a secured

Easy twist handle on either (optional) waste for button easier use