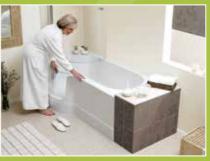

The **art** of easy access bathing for all the **family** 

Step One of the bath

Step Four access

# The Valens easy access bath

upgrade your bathroom to an easy access bath without losing is ideal for bathing or showering.

Bath screen is easily folded into or out

Step Two Door and screen are made from tempered safety glass

Step Three

Door is operated electronically by a touch button and an indicator light shows when the bath is fully sealed

Low threshold height allowing easy

If showering is your choice the shower screen sits snuggly over the bath door with the assistance of magnets

Bath screen opens into

Step Five

bathing experience

Door folds into bath and away from the bath allowing wide access

Simply close the door for a secured

Easy twist handle on either (optional) waste for button easier use

Electronic door operating

### The Valens features

- Fully formed acrylic bath tub with a separate operating glass door and bath screen
- Easy twist pop up bath waste or overflow fill (optional)
- Battery back up in case of power failure supported by an audible alarm
- Water sensor ensures the door remains inactive until water has passed below a certain level
- Soft Gel headrest (optional)