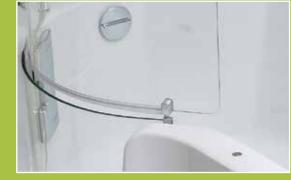

# The Valens easy access bath

upgrade your bathroom to an easy access bath without losing is ideal for bathing or showering.

Bath screen is easily folded into or out

Step Two Door and screen are made from tempered safety glass

Step Three

Door is operated electronically by a touch button and an indicator light shows when the bath is fully sealed

Low threshold height allowing easy

If showering is your choice the shower screen sits snuggly over the bath door with the assistance of magnets

Bath screen opens into

Step Five

bathing experience

Door folds into bath and away from the bath allowing wide access

Simply close the door for a secured

Easy twist handle on either (optional) waste for button easier use

Optional bath screen available

Step Two Choice of panel finishes for the modern bathroom

Step Three Bath available LH or RH. (RH model shown)

Easy to operate pop up waste. Overflow filler available (both optional extra)

Step Five Ultra Low level can be achieved for easier access (approximateley 80mm)

Step Six Door swings into bath for maximum access