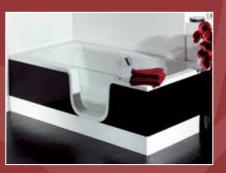

## Talis easy access bath

A Rectangular model can be supplied with or without bath screen. An innovative design developed with white, black, red, walnut and oak panels to suit your decor (shown opposite). This bath offers the option of an ultra low threshold allowing you easier access.

Optional bath screen available

Step Two Choice of panel finishes for the modern bathroom

Step Three Bath available LH or RH. (RH model shown)

Easy to operate pop up waste. Overflow filler available (both optional extra)

Step Five Ultra Low level can be achieved for easier access (approximateley 80mm)

Step Six Door swings into bath for maximum access