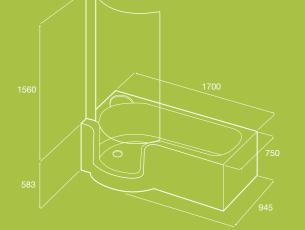

#### technical data

#### technical data 1700mm

Right Hand model shown Left Hand model also available

STD Bath pop up waste Overflow filler

Right Hand model shown Left Hand model also available

Styrene Panel

Magnet on upper bath screen sits neatly over door magnet