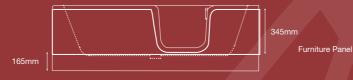

#### technical data

#### technical data 1700mm

Right Hand model shown Left Hand model also available

STD Bath pop up waste Overflow filler

Right Hand model shown Left Hand model also available

Styrene Panel

Magnet on upper bath screen sits neatly over door magnet