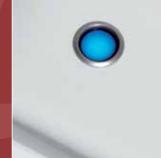

Step Three

Door is operated electronically by a touch button and an indicator light shows when the bath is fully sealed

Low threshold height allowing easy

If showering is your choice the shower screen sits snuggly over the bath door with the assistance of magnets

#### Soft Gel Headrest

STD Bath pop up waste Overflow filler

Magnet on upper bath screen sits neatly over door magnet

bath door is active

Touch button illuminates when Electronic box sits neatly into metal brackets under bath for access. Magnets plinth brackets

bath door is active

Touch button illuminates when Control box with built in back up battery supply situated on end of bath for easy access