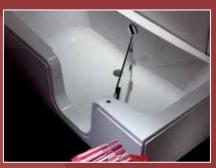

Step Three

Door is operated electronically by a touch button and an indicator light shows when the bath is fully sealed

Low threshold height allowing easy

If showering is your choice the shower screen sits snuggly over the bath door with the assistance of magnets

Bath screen opens into

Step Five

bathing experience

Door folds into bath and away from the bath allowing wide access

Simply close the door for a secured

Easy twist handle on either (optional) waste for button easier use

Electronic door operating