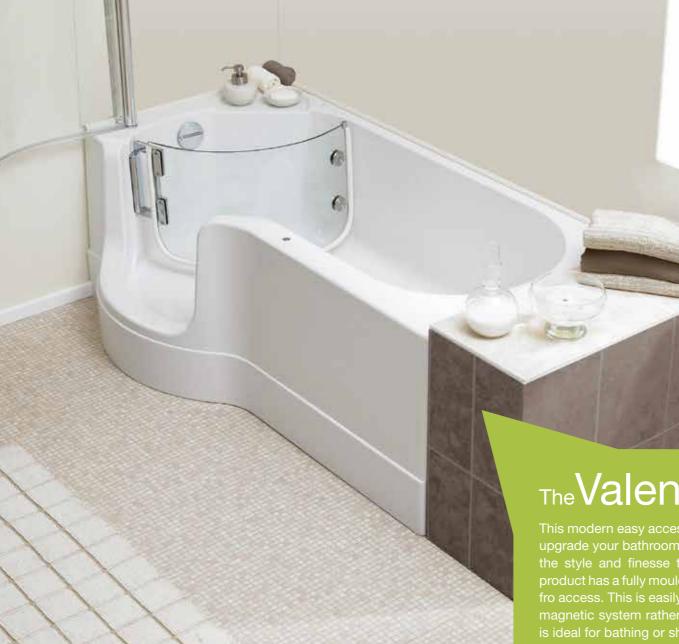

# The Valens easy access bath

upgrade your bathroom to an easy access bath without losing is ideal for bathing or showering.

Bath screen is easily folded into or out

Step Two Door and screen are made from tempered safety glass

Step Three

Door is operated electronically by a touch button and an indicator light shows when the bath is fully sealed

Low threshold height allowing easy

If showering is your choice the shower screen sits snuggly over the bath door with the assistance of magnets

Bath screen opens into

Step Five

bathing experience

Door folds into bath and away from the bath allowing wide access

Simply close the door for a secured

Easy twist handle on either (optional) waste for button easier use

Electronic door operating

### The Valens features

- Fully formed acrylic bath tub with a separate operating glass door and bath screen
- Easy twist pop up bath waste or overflow fill (optional)
- Battery back up in case of power failure supported by an audible alarm
- Water sensor ensures the door remains inactive until water has passed below a certain level
- Soft Gel headrest (optional)